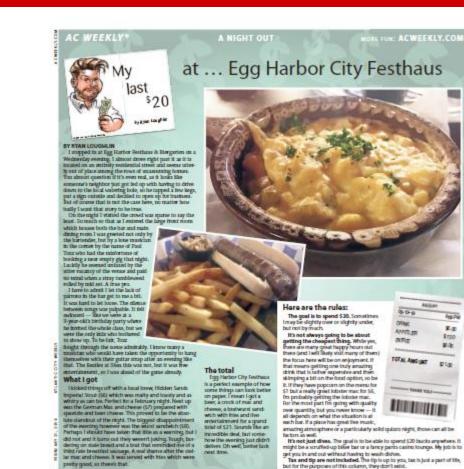

Other businesses, organizations and individuals are also lending helping hands. Greenhouse Café in Ship Bottom is offering a free or discounted meal to Station Barnegat Light crew members – free if the meal is \$20 or less; discounted by \$20 if the check runs higher than \$20.

The \$20 amount wasn't picked out of the air by folks at the Greenhouse Café. Members of the Coast Guard – and many other federal agencies – are not allowed to accept gifts worth more than \$20. That's why municipalities such as Beach Haven, organizations such as the \$5t. Francis Center and the LBI Foundation, and individuals who are collecting items for Coasties and their families stress that gift cards should have a \$20 limit.