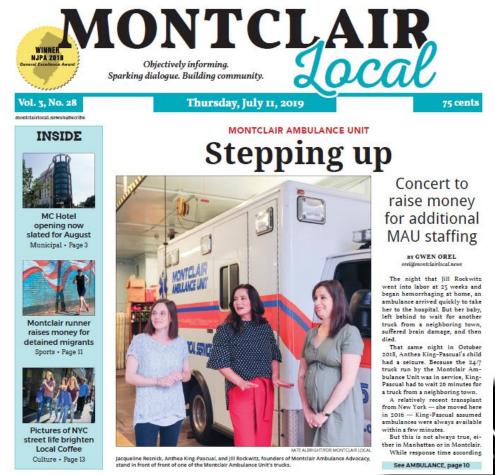

### **THIRD PLACE** Gwen Orel Culture

Montclair Local

Stepping up: Concert to raise money for additional MAU staffing