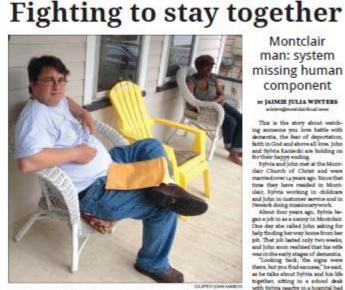

# **FIRST PLACE Jaimie Julia Winters**

Montclair Local

### Free home

### REDEVELOPMENT Free home

Before razing, church seeks mover

BY JAIMIE JULIA WINTERS winters@montclairlocal.news

The Redeemer Church of Montclair is giving away a home. with one caveat - you have to move it.

"Free house!" reads an ad in the Nov 7 edition of Montclair Local "You pay to move it, otherwise it will be demolished"

The three-story house at 23 North Willow St. currently houses the Redeemer Church's administrative offices and classrooms. which will move to a new two-story addition that will be connected to the rear of the main church building and extended into the property at 23 Willow.