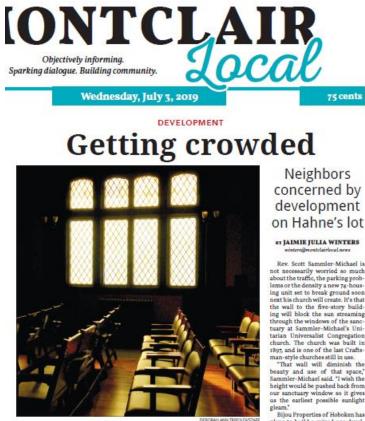

# **FIRST PLACE Jaimie Julia Winters**

Montclair Local

### Free home

### REDEVELOPMENT Free home

Before razing, church seeks mover

BY JAIMIE JULIA WINTERS winters@montclairlocal.news

The Redeemer Church of Montclair is giving away a home. with one caveat - you have to move it.

"Free house!" reads an ad in the Nov 7 edition of Montclair Local "You pay to move it, otherwise it will be demolished"

The three-story house at 23 North Willow St. currently houses the Redeemer Church's administrative offices and classrooms. which will move to a new two-story addition that will be connected to the rear of the main church building and extended into the property at 23 Willow.

The church received approval from the zoning board in the fall of 2017 to demolish the six- bedroom, 2.5-bath house, with plans to add the two-story addition to its church building on the neighboring lot at 19 N. Willow St.

"The Historical Commission requested that we try and find someone who was willing to take it." said the Rev. Daniel Ying.

The Montclair Historic Preservation Commission reviewed Redeemer's plans for the addition, which was designed by local architect Paul Sionas. The commission suggested the church should try to sell and relocate the 23 North Willow St. building rather than find anything remarkable about demolish it.

Prospective movers will have to move soon, however, said Ying.

Instead of being razed, this house on North Willow Street could be moved, Redeemer Church hopes

ing, but wanted a better functioning facility with more room to "do exactly what they're doing now in the house"